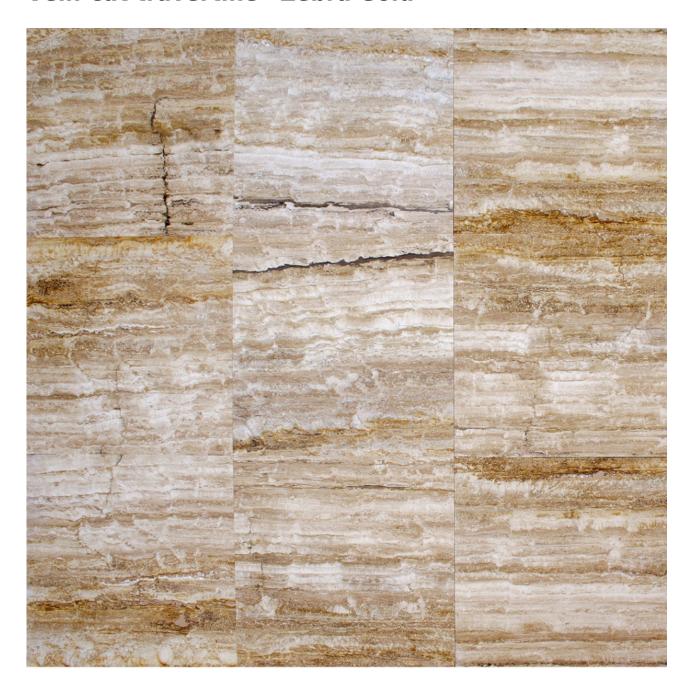

## Vein-cut travertine "Zebra Gold"

Selected from material cut along the grain, **Zebra Gold** has intense yellow/red veining on a light background.

- Easy to clean
- It exhibits color variations and veining