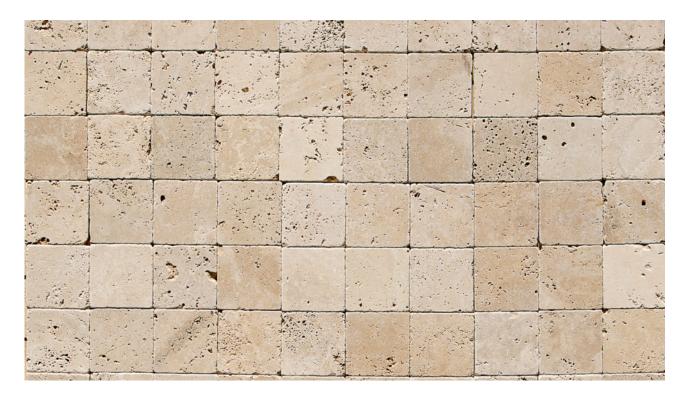

# Travertine tile "10.0×10.0 Light Blend" Pebble

Square tiles,  $10 \times 10 \times 1$  cm with a "river rock" type **tumbled finish** with a characteristic **antique look** that simulates wear over time.

Designed for **rustic environments** such as masonry kitchens, they are also functional as pool tiles thanks to the excellent technical characteristics of the material used in this selection.

Choice of light beige shades of travertine stone.

### **Finish**

Ciottolo: antiqued, tumbled

This pdf was generated from the page:

https://www.pietredirapolano.com/en/product/travertine-tile-10-0x10-0-light-blend-pebble/