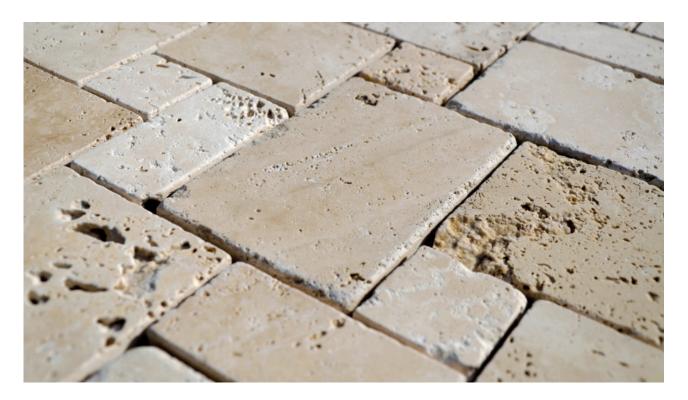

# Travertine mosaic "Mini Comp 40 Light Blend" Pebble

Travertine mosaic with tiles in various formats the create an Opus Romano and French Pattern type composition. The pieces are  $4.8 \times 4.8 \mid 4.8 \times 10 \mid 10 \times 10 \mid 10 \times 15$  cm. The final result is that they seem to be woven together to create a **composition** with an **irregular**, **country-style appearance**. They are attached to mesh to facilitate installation and the sheets fit together following the design.

The travertine selection for this composition is the "**Light Blend** in the antique, "Ciottolo" finish.

- Slip-proof
- Both for indoors and outdoors
- Each box of mosaics includes 10 sheets equal to 0.93 m<sup>2</sup>

### **Finish**

Ciottolo: antiqued, tumbled

This pdf was generated from the page:

https://www.pietredirapolano.com/en/product/travertine-mosaic-mini-comp-40-light-blend-pebble/