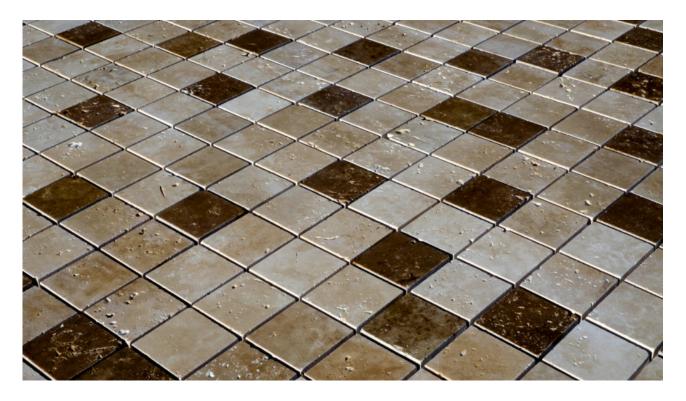

# Travertine mosaic "5.0×5.0 Tuscany Mix" Polished

This travertine mosaic is made up of  $5 \times 5$  cm square tiles in the "Tuscany Mix" shades, from light beige to dark brown.

The **finish** is **polished**, not grouted, to facilitate cleaning and give the walls a **modern** and **elegant appearance**.

To make installation easier, the mosaic tiles are mounted on mesh.

- Easy to clean
- Only 10mm thick, which means it can also be used along with ceramic tiles
- Each box of mosaics includes 10 sheets equal to 0.93 m<sup>2</sup>