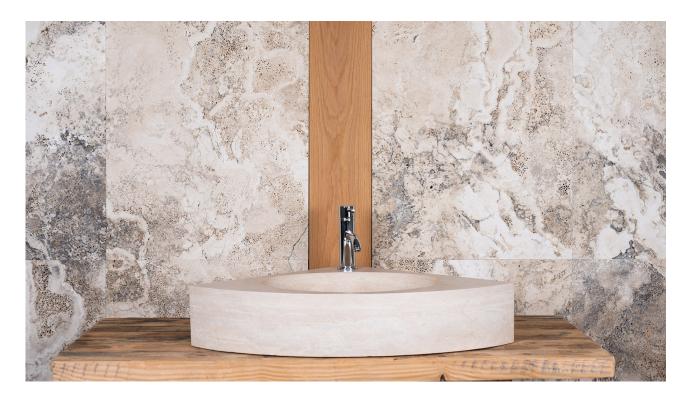

## Travertine corner washbasin "Corner"

This sink is created for corner installation in small rooms. Carved out of a single, solid block of travertine stone, it stands out due to its simple and clean design and is designed to house the tap directly on the sink. This corner washbasin can be an excellent solution for small bathrooms or for terraces and gardens.

## **Dimensions**

 $45 \times 45 \times 12$  cm

| 34/ |   |    |    |   |
|-----|---|----|----|---|
| W   | е | IC | ın | τ |
|     |   |    |    |   |

33 kg

This pdf was generated from the page: https://www.pietredirapolano.com/en/product/travertine-corner-washbasin-corner/