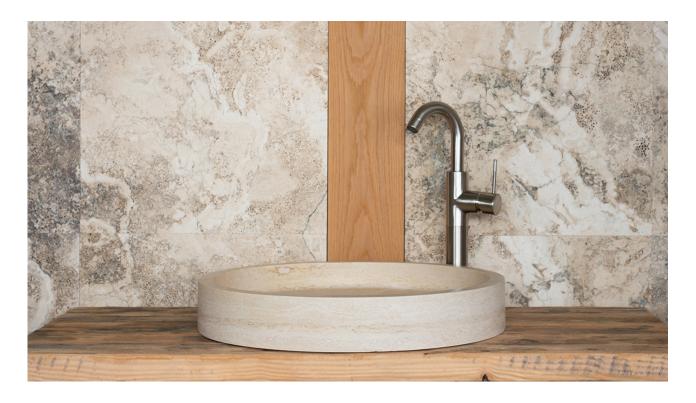

## Round travertine washbasin "Round Dish"

"Large **circular countertop washbasin** carved out of a single block of travertine. The low edge and large diameter are the outstanding features of this washbasin with a **minimal and clean design**.

It gives your bathroom a modern and elegant touch, creating an environment with a unique style.

- The fittings can be installed on either the surface or the wall
- The drain is the standard size
- Easy to clean

**Please Note**. The fittings and drain are not included in the price."