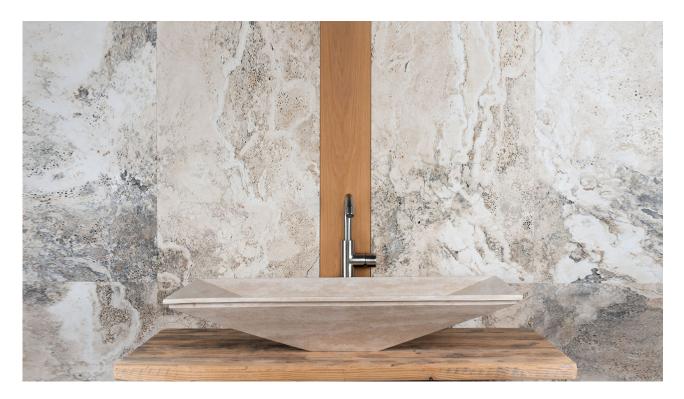

# **Recessed travertine washbasin "Greve"**

This sink will make your bathroom unique, added a touch of class and style to your house. Rectangular recessed washbasin with a Zen shape in light travertine designed by **Architect L. Polvano**, it is one of the bestsellers in our line of washbasins.

In the data sheet you will find the dimensions of the hole to be made in the support surface.

- The fittings can be installed on either the surface or the wall
- The drain is the standard size
- Easy to clean

**Please Note:** The fittings and drain are not included in the price.