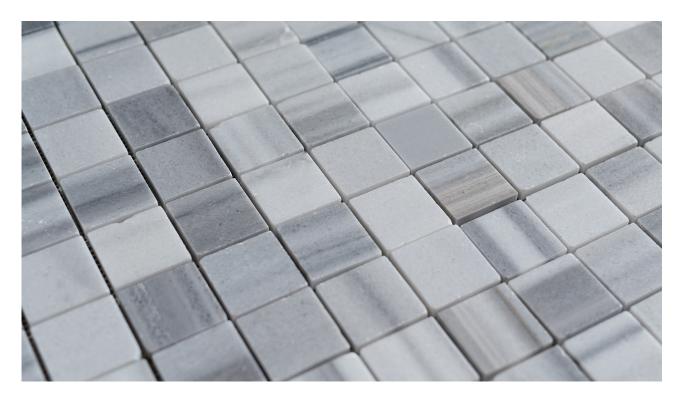

## Marmara Marble mosaic "Square 4.8 "Polished

This **Marmara marble** mosaic is made up of  $48 \times 48$  mm tiles with a thickness of 10 mm mounted on mesh sheets,  $30.5 \times 30.5$  cm, to facilitate installation.

- Polished finish
- Easy to clean
- Also ideal when paired with tiles
- Each box of mosaics includes 10 sheets equal to 0.90 m<sup>2</sup>