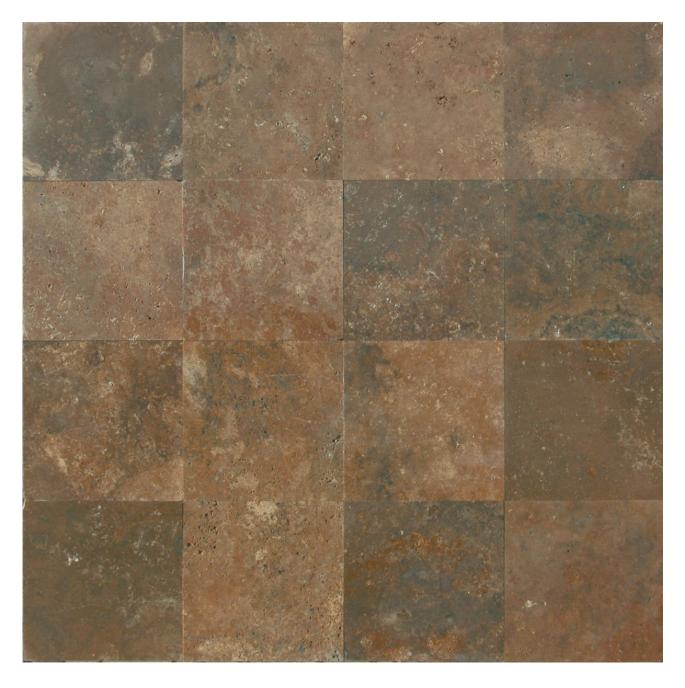

## Cross-cut travertine "Becagli Scuro"

Becagli Scuro travertine has a beige background with uniform brown colour pieces.

Becagli is available in three shades: Becagli Chiaro, Becagli (medium), and this darker

shade. Compare and choose the one that is best for your project, or mix and match them, playing with the various shades to create wall and floor tiles with a unique style.

- Easy to clean
- Has good shade uniformity