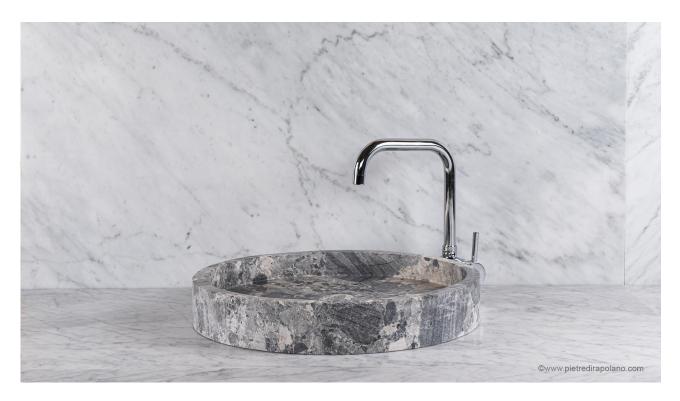

## Ceppo d'oriente washbasin "Round Dish"

"Large **circular countertop washbasin** carved out of a single block of Ceppo d'Oriente. The low edge and large diameter are the outstanding features of this washbasin with a **minimal and clean design**.

It gives your bathroom a modern and elegant touch, creating an environment with a unique style.

- The fittings can be installed on either the surface or the wall
- The drain is the standard size
- Easy to clean

**Please Note**: the fittings and drain are not included in the price.